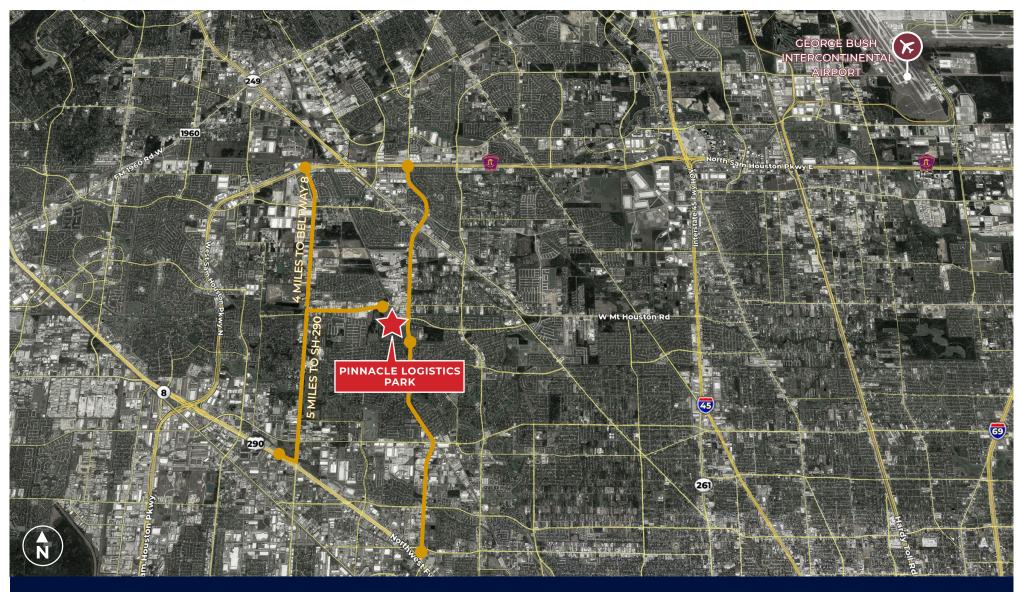

# PINNACLE LOGISTICS PARK | MASTER PLAN BREEN DR | HOUSTON, TX

AREA INFORMATION

## **DRIVE TIMES**

State Highway 290

**8** min.

Beltway 8

4.0 mi.

**7** 8 min.

George Bush Intercontinental Airport

Houston CBD

16 mi.