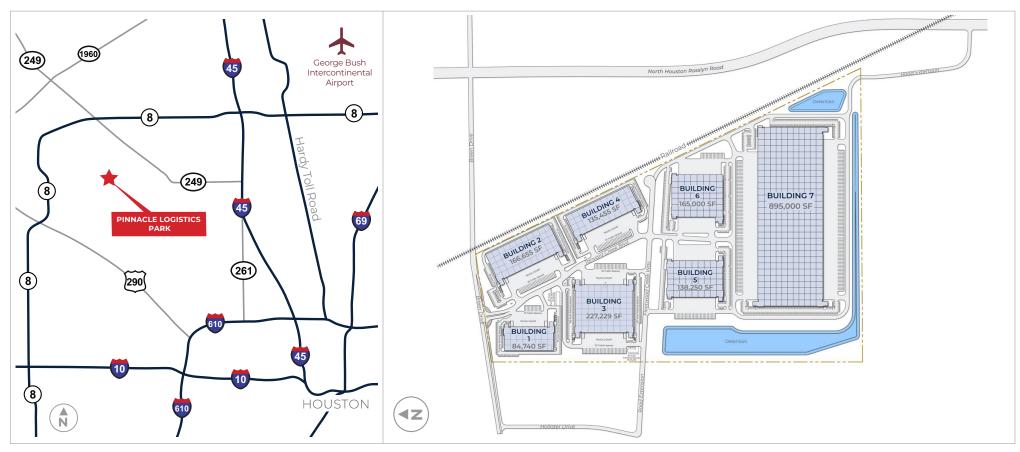

# PINNACLE LOGISTICS PARK

## MASTER PLAN

Breen Dr | Houston, TX

Up to 1.8M SF Available

Pinnacle Logistics Park is a Class A logistics park located in the heart of Houston's northwest submarket. This location is in close proximity to a strong labor pool and can accommodate various sized users from 35,000 – 900,000 square feet.

## PINNACLE LOGISTICS PARK | MASTER PLAN

### PROPERTY OVERVIEW

**BREEN DR | HOUSTON, TX** 

7 planned buildings on 133 acres

45 Mil TPO roof

Tilt-wall construction

6" thick, fully reinforced floor slab

52' W x 50' D typical column spacing; 60' D at staging bays

# PINNACLE LOGISTICS PARK | MASTER PLAN BREEN DR | HOUSTON, TX

AREA INFORMATION

## **DRIVE TIMES**

State Highway 290

**8** min.

Beltway 8

4.0 mi.

**7** 8 min.

George Bush Intercontinental Airport

Houston CBD