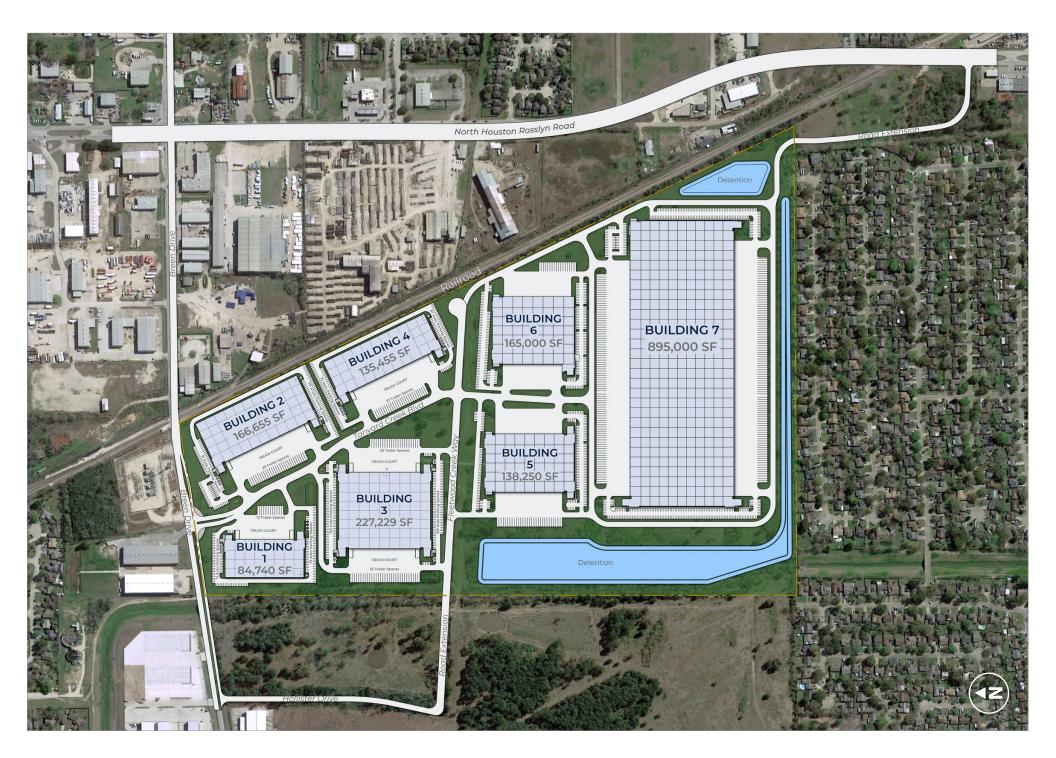

# PINNACLE LOGISTICS PARK

## MASTER PLAN

Breen Dr | Houston, TX

Up to 1.8M SF Available

Pinnacle Logistics Park is a Class A logistics park located in the heart of Houston's northwest submarket. This location is in close proximity to a strong labor pool and can accommodate various sized users from 35,000 – 900,000 square feet.

## PINNACLE LOGISTICS PARK | MASTER PLAN

### PROPERTY OVERVIEW

**BREEN DR | HOUSTON, TX** 

7 planned buildings on 133 acres

45 Mil TPO roof

Tilt-wall construction

6" thick, fully reinforced floor slab

52' W x 50' D typical column spacing; 60' D at staging bays