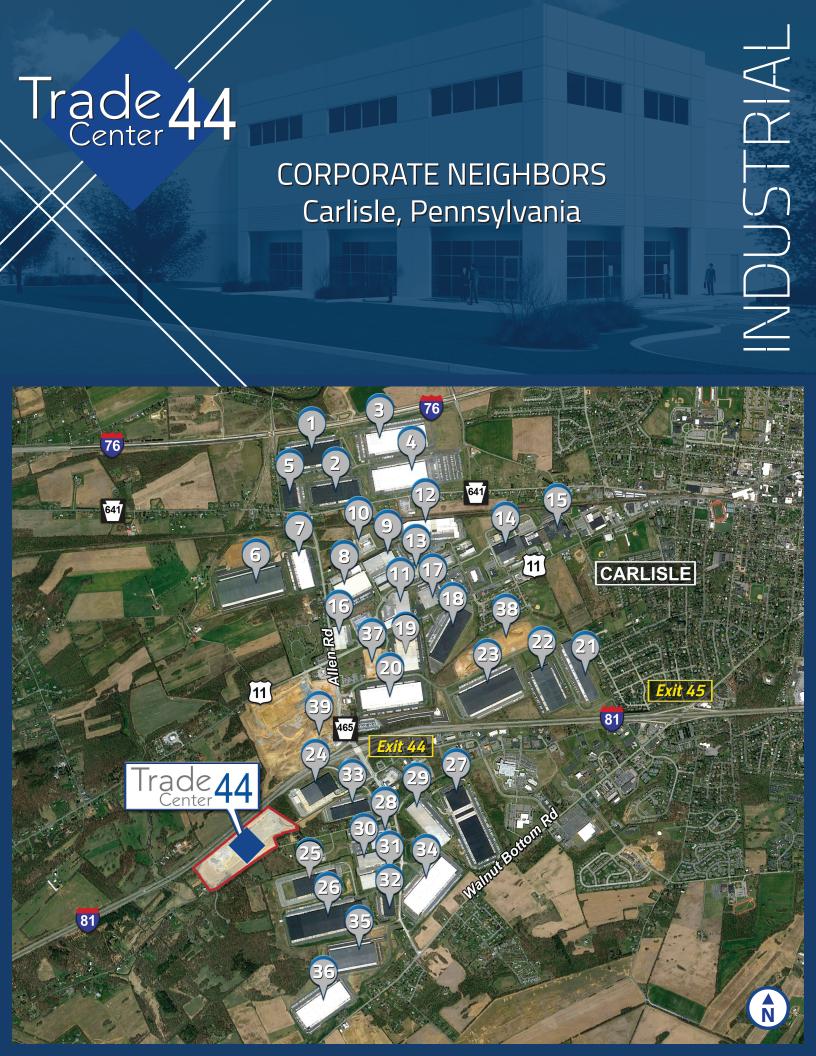

## Trade 44 CORPORATE NEIGHBORS

|   |   | $\mathbf{r}$ |
|---|---|--------------|
| Б | L | u            |
| _ | _ | _            |

| NO. | ADDRESS                 | PARK                         | RBA       | OWNER                       | STATUS    | TENANT                     |
|-----|-------------------------|------------------------------|-----------|-----------------------------|-----------|----------------------------|
| 1.  | 1501 Distribution Dr    | Carlisle Distribution Center | 806,000   | Prologis                    | Leased    | Kuehne & Nagel, Ceva       |
| 2.  | 1400 Distribution Dr    | Carlisle Distribution Center | 550,184   | Prologis                    | Leased    | Crown Bolt                 |
| 3.  | 1301 Distribution Dr    | Carlisle Distribution Center | 811,200   | Prologis                    | Leased    | Pepsi North America        |
| 4.  | 1200 Distribution Dr    | Carlisle Distribution Center | 775,000   | Prologis                    | Leased    | Pepsi North America        |
| 5.  | 1600 Distribution Dr    | Carlisle Distribution Center | 231,800   | Prologis                    | Leased    | K & N, American Red Cross, |
|     |                         |                              |           |                             |           | Allen Distribution         |
| 6.  | 221 Allen Rd            | Prologis Park Carlisle II    | 1,029,600 | Prologis                    | Leased    | Kohler                     |
| 7.  | 219 Allen Rd            | Prologis Park Carlisle       | 352,800   | Prologis                    | Leased    | Alacer, MasterBrands       |
| 8.  | 1701 Shearer Dr         | Allen Distribution           | 246,000   | Allen Distribution          | Owned     | Allen Distribution         |
| 9.  | 1705 Shearer Dr         | Allen Distribution           | 239,860   | Allen Distribution          | Owned     | Allen Distribution         |
| 10. | 1707 Shearer Dr         | Ross Stores                  | 425,000   | Ross Stores                 | Owned     | Ross Stores                |
| 11. | 1700 Shearer Dr         | Allen Distribution           | 375,000   | Allen Distribution          | Owned     | Allen Distribution         |
| 12. | 1621 Industrial Rd      | Giant Foods                  | 456,262   | Giant Foods                 | Owned     | Giant Foods                |
| 13. | 1605 Shearer Dr         | Carlisle Foods               | 200,000   | Carlisle Foods              | Owned     | Carlisle Foods             |
| 14. | 1501 Ritner Hwy         | Carlisle Foods               | 313,743   | Carlisle Foods              | Owned     | Carlisle Foods             |
| 15. | 1295 Ritner Hwy         | Carlisle Foods               | 451,840   | Carlisle Foods              | Owned     | Carlisle Foods             |
| 16. | 1801 Ritner Hwy         | Allen Distribution           | 180,000   | Allen Distribution          | Owned     | Allen Distribution         |
| 17. | 1627 Ritner Hwy         | Ritner Distribution          | 202,000   | Global Logistic Properties  | Leased    | Andersen Windows           |
| 18. | 1700 Ritner Hwy         | Key Distribution Center      | 602,500   | Prologis                    | Leased    | Bay Valley Foods           |
| 19. | 1 South Shearer Dr      | Carlisle Distribution Center | 470,000   | Clarion Partners            | Leased    | Acuity Lighting, Exel      |
| 20. | 6 Logistics Dr          | Carlisle Distribution Center | 800,000   | Clarion Partners            | Available | At Home                    |
| 21. | 75 Logistics Dr         | Carlisle Distribution Center | 507,000   | Allen Distribution          | Owned     | Allen Distribution         |
| 22. | 70 Logistics Dr         | Carlisle Distribution Center | 575,500   | Clarion Partners            | Available | Geodis                     |
| 23. | 40 Logistics Dr         | Carlisle Distribution Center | 972,000   | Liberty Property Trust      | Leased    | Lindt Chocolate, Menlo     |
| 24. | 1485 W Commerce Dr      | GEODIS                       | 439,088   | Liberty Property Trust      | Leased    | GEODIS                     |
| 25. | 5 True Temper Dr        | SouthPoint                   | 511,760   | Global Logistics Properties | Leased    | S.C. Johnson Wax           |
| 26. | 1 True Temper Dr        | SouthPoint                   | 1,226,525 | Clarion Partners            | Leased    | Ames True Temper           |
| 27. | 597 Alexander Spring Rd | Unilever                     | 1,059,650 | Prologis                    | Leased    | Mondelez                   |
| 28. | 600 Allen Rd            | Allen Distribution           | 216,000   | Allen Distribution          | Owned     | Allen Distribution         |
| 29. | 599 Alexander Spring Rd | Allen Distribution           | 477,000   | Allen Distribution          | Owned     | Allen Distribution         |
| 30. | 650 – 670 Allen Rd      | Allen Distribution           | 355,000   | Allen Distribution          | Owned     | Allen Distribution         |
| 31. | 640 – 660 Allen Rd      | Allen Distribution           | 330,000   | Allen Distribution          | Owned     | Allen Distribution         |
| 32. | 700 Allen Rd            | SouthPoint                   | 181,990   | Global Logistics Properties | Leased    | D.B. Schenker              |
| 33. | 1490 Commerce Ave       | SouthPoint                   | 300,000   | First Industrial            | Leased    | Viega Pipe/Southern Enter. |
| 34. | 675 Allen Rd            | Cumberland Valley            | 833,300   | USAA                        | Leased    | Amazon                     |
|     |                         | Distribution                 |           |                             |           |                            |
| 35. | 1 Ames Dr               | LogistiCenter at Carlisle    | 595,000   | UPS Logistics               | Owned     | UPS Logistics              |
| 36. | 2 Ames Dr               | LogistiCenter at Carlisle    | 700,000   | Dermody Properties          | Leased    | Amazon                     |
| 37. | 5 Logistics Dr          | Carlisle Distribution Center | 205,090   | MRP Industrial / IPT        | Leased    | Transamerica               |
| 38. | 45 Logistics Dr         | Carlisle Distribution Center | 582,000   | Ryan Commercial             | Available | DB Schenker                |
| 39. | 200 Goodman Dr          | Goodman Logistics Center     | 938,828   | Goodman                     | Available | Vacant                     |

TOTAL SF: 21,144,520