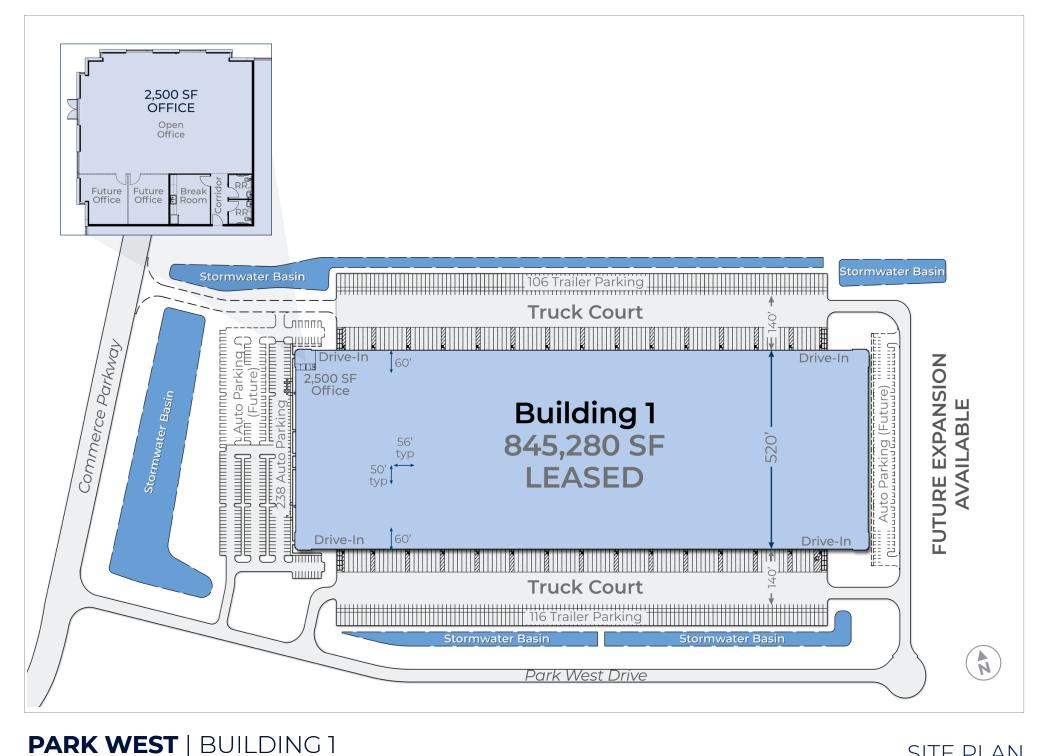

, OH



# Development

#### DON SCHOENHEIDER

847 737 0264 (o) don.schoenheider@hillwood.com



#### MICHAEL LINDER

614 410 5628 (o) michael.linder@colliers.com

## **PARK WEST** | BUILDING 1 220 PARK WEST DR. | WEST JEFFERSON, OH

### **AREA INFORMATION**

John Glenn Int'l Airport

Rickenbacker Int'l Airport

**27** mi.

**3**1 mi.

Ö 27 min.

**3**5 min.



**DRIVE TIMES** 

**Ö** 24 min.

**5**4 min.

Columbus

Dayton

20 mi.

53 mi.

#### CORPORATE NEIGHBORS

- 1. Target Distribution Center
- 2. FedEx Freight
- 3. Mars Petcare
- 4. Restoration Hardware
- 5. Kellogg Co.

- 6. Torrid Distribution Center 7. Ace Hardware

  - 8. Amazon Fulfillment Center
  - 9. Jefferson Industries Corp.

## PARK WEST | BUILDING 1

#### 220 PARK WEST DR. | WEST JEFFERSON, OH

### PROPERTY PHOTOS











220 PARK WEST DR. | WEST JEFFERSON, OH

SITE PLAN



#### DEVELOPMENT



#### DON SCHOENHEIDER

don.schoenheider@hillwood.com

847 737 0264 (o) 9550 W. Higgins Rd | Ste 425 Rosemont, IL 60018 hillwood.com

#### LEASING



#### MICHAEL LINDER

michael.linder@colliers.com Columbus, OH 43215

614 410 5628 (o) Two Miranova Place | Ste 900 colliers.com



This information has been obtained from sources believed reliable, but has not been verified for accuracy or completeness. You should conduct a careful, independent investigation of the property and verify all information. Any reliance on this information is solely at your own risk. Hillwood and the Hillwood logo are service marks of Hillwood. All other marks displayed on this document are the property of their respective owners, and the use