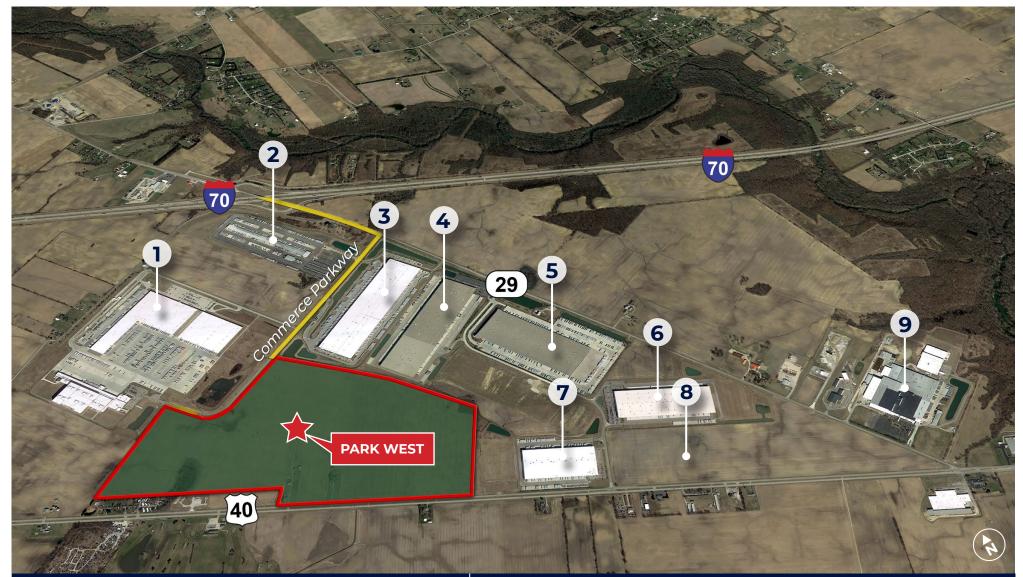

### **AREA INFORMATION**

John Glenn Int'l Airport

Rickenbacker Int'l Airport

**27** mi.

**3**1 mi.

Ö 27 min.

**3**5 min.

**DRIVE TIMES** 

**Ö** 24 min.

**5**4 min.

Columbus

Dayton

20 mi.

53 mi.

#### CORPORATE NEIGHBORS

- 1. Target Distribution Center
- 2. FedEx Freight
- 3. Mars Petcare
- 4. Restoration Hardware
- 5. Kellogg Co.

- 6. Torrid Distribution Center 7. Ace Hardware

  - 8. Amazon Fulfillment Center
  - 9. Jefferson Industries Corp.