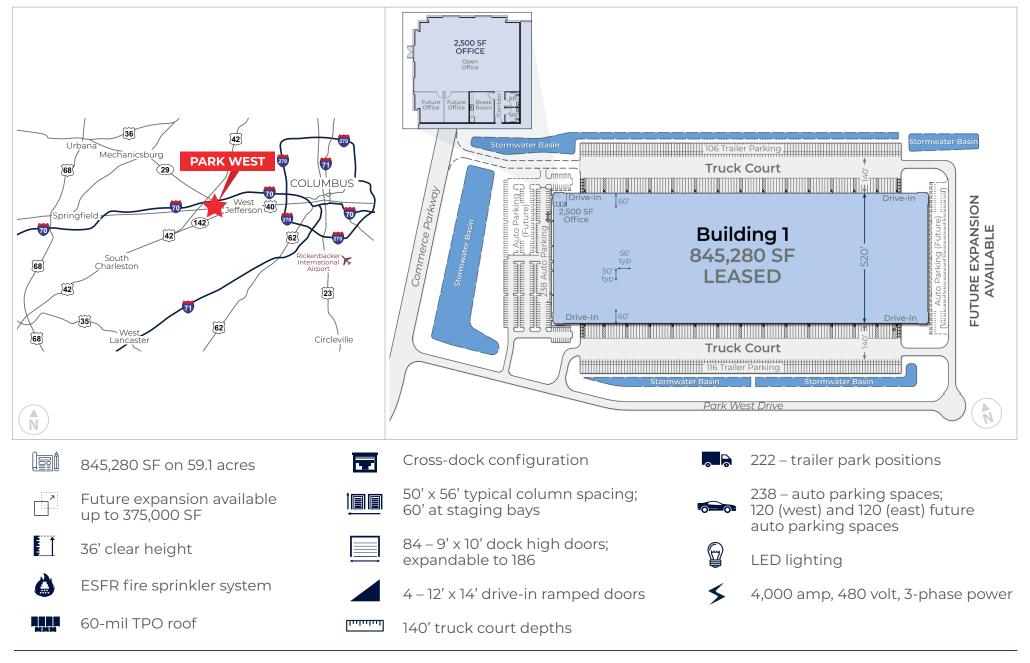

# PARK WEST

## BUILDING 1

220 Park West Dr. | West Jefferson, OH

845,280 SF 100% Leased

Park West is a 232-acre master planned logistics park with multiple build-to-suit opportunities. Located just 24 minutes from downtown Columbus with immediate access to Interstate 70 and US Routes 29 and 40.

> 220 Park West

PROPERTY OVERVIEW

## PARK WEST | BUILDING 1

220 PARK WEST DR. | WEST JEFFERSON, OH

## **PARK WEST** | BUILDING 1 220 PARK WEST DR. | WEST JEFFERSON, OH

## PARK WEST | BUILDING 1

#### 220 PARK WEST DR. | WEST JEFFERSON, OH

### PROPERTY PHOTOS

220 PARK WEST DR. | WEST JEFFERSON, OH

SITE PLAN