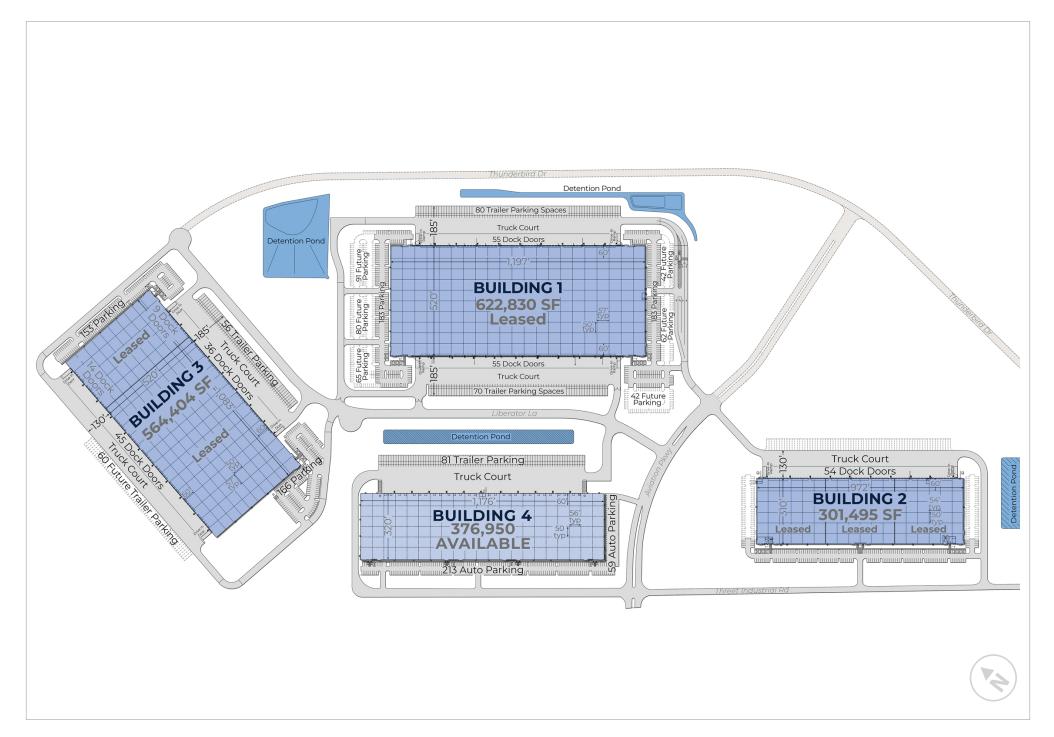

## **AIRPORT BUSINESS PARK**

MASTER PLAN

Near US-41 and Sam Ridley Pkwy | Smyrna, TN 37167

376,950 SF Available

Airport Business Park is a Class A logistics park with four buildings offering 1.8M square feet with easy access to US-41 and Sam Ridley Parkway in Smyrna, TN.

### AIRPORT BUSINESS PARK | MASTER PLAN

PROPERTY OVERVIEW

NEAR US-41 AND SAM RIDLEY PKWY | SMYRNA, TN 37167

376,950 SF available

Class A logistics park with four buildings planned

Immediate access to US-41 and Sam Ridley Pkwy

Direct access to Smyrna / Rutherford County Airport

32' and 36' clear heights

ESFR sprinkler system

TPO roof

Rear and cross dock loading

130' and 185' truck courts

Office finish-to-suit

Development