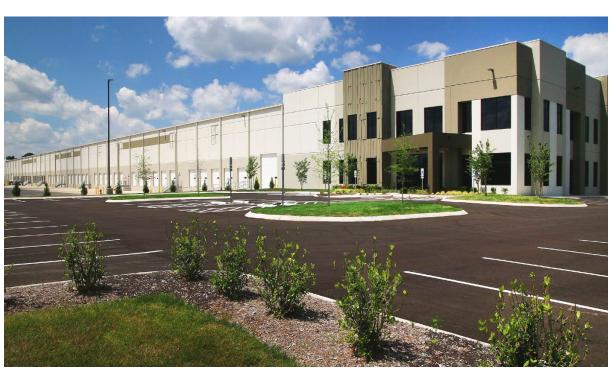

## **AIRPORT BUSINESS PARK**

MASTER PLAN

Near US-41 and Sam Ridley Pkwy | Smyrna, TN 37167

376,950 SF Available

Airport Business Park is a Class A logistics park with four buildings offering 1.8M square feet with easy access to US-41 and Sam Ridley Parkway in Smyrna, TN.

### AIRPORT BUSINESS PARK | MASTER PLAN

PROPERTY OVERVIEW

NEAR US-41 AND SAM RIDLEY PKWY | SMYRNA, TN 37167

376,950 SF available

Class A logistics park with four buildings planned

Immediate access to US-41 and Sam Ridley Pkwy

Direct access to Smyrna / Rutherford County Airport

32' and 36' clear heights

ESFR sprinkler system

TPO roof

Rear and cross dock loading

130' and 185' truck courts

Office finish-to-suit

Development