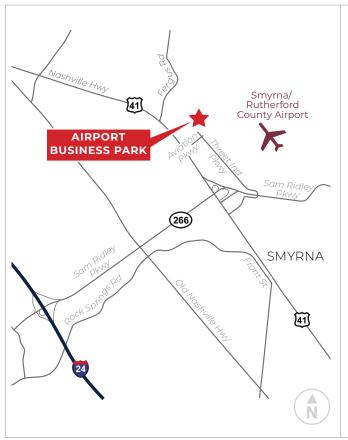

## **AIRPORT BUSINESS PARK**

MASTER PLAN

Near US-41 and Sam Ridley Pkwy | Smyrna, TN 37167

376,950 SF Available

Airport Business Park is a Class A logistics park with four buildings offering 1.8M square feet with easy access to US-41 and Sam Ridley Parkway in Smyrna, TN.

### AIRPORT BUSINESS PARK | MASTER PLAN

PROPERTY OVERVIEW

NEAR US-41 AND SAM RIDLEY PKWY | SMYRNA, TN 37167

376,950 SF available

Class A logistics park with four buildings planned

Immediate access to US-41 and Sam Ridley Pkwy

Direct access to Smyrna / Rutherford County Airport

32' and 36' clear heights

ESFR sprinkler system

TPO roof

Rear and cross dock loading

130' and 185' truck courts

Office finish-to-suit

Development