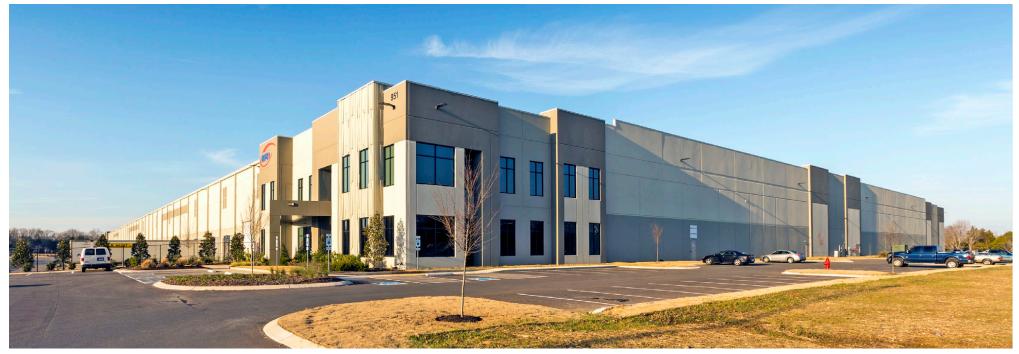

## **AIRPORT BUSINESS PARK**

MASTER PLAN

Near US-41 and Sam Ridley Pkwy | Smyrna, TN 37167

376,950 SF Available

Airport Business Park is a Class A logistics park with four buildings offering 1.8M square feet with easy access to US-41 and Sam Ridley Parkway in Smyrna, TN.

### AIRPORT BUSINESS PARK | MASTER PLAN

PROPERTY OVERVIEW

NEAR US-41 AND SAM RIDLEY PKWY | SMYRNA, TN 37167

376,950 SF available

Class A logistics park with four buildings planned

Immediate access to US-41 and Sam Ridley Pkwy

Direct access to Smyrna / Rutherford County Airport

32' and 36' clear heights

ESFR sprinkler system

TPO roof

Rear and cross dock loading

130' and 185' truck courts

Office finish-to-suit

Development