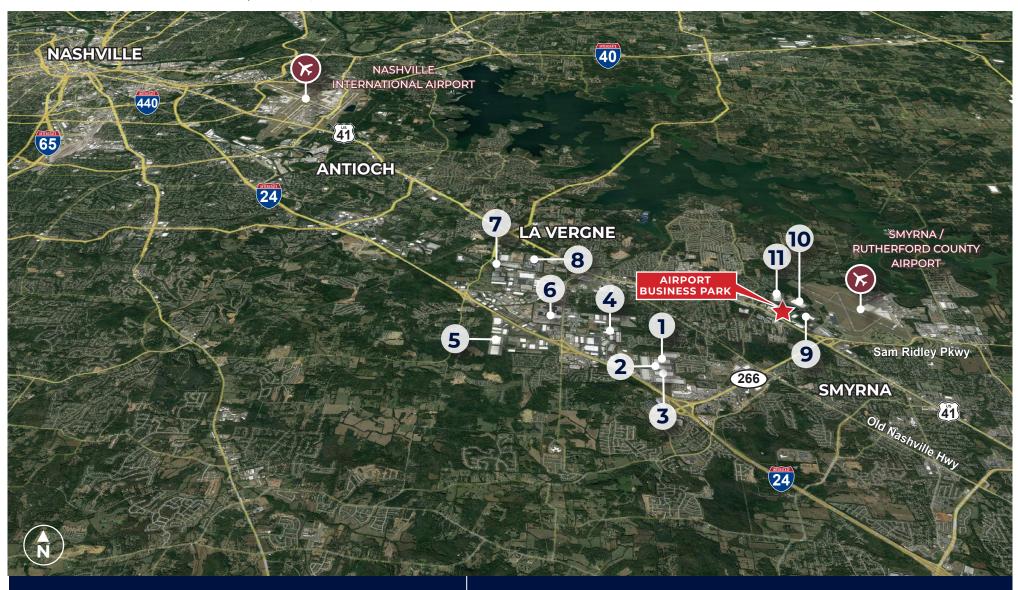

#### BUSINESSES

- 1. GEODIS Logistics
- 2. Genco
- 3. Coca Cola
- 4. Wayfair
- 6. Bridgestone Firestone Distribution Center
- 7. UPS Freight
- 8. FedEx Freight
- 9. Hunter Fan Co.
- 5. Conn's Distribution Center 10. NFI
  - 11. UPS Supply Chain

#### **DRIVE TIMES**

Interstate 24

• 4 mi.

10 min.

Interstate 40

. 18 mi.

**Ö** 23 min.

Interstate 840

14 mi.

Ø 18 min.

Downtown Nashville