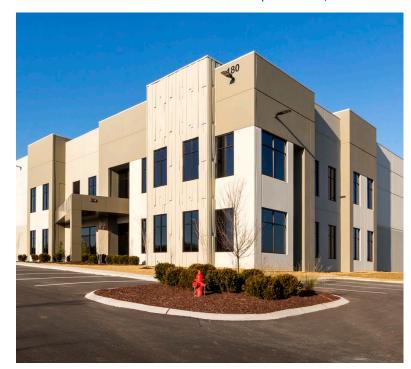

## **AIRPORT BUSINESS PARK**

MASTER PLAN

Near US-41 and Sam Ridley Pkwy | Smyrna, TN 37167

376,950 SF Available

Airport Business Park is a Class A logistics park with four buildings offering 1.8M square feet with easy access to US-41 and Sam Ridley Parkway in Smyrna, TN.

### AIRPORT BUSINESS PARK | MASTER PLAN

PROPERTY OVERVIEW

NEAR US-41 AND SAM RIDLEY PKWY | SMYRNA, TN 37167

376,950 SF available

Class A logistics park with four buildings planned

Immediate access to US-41 and Sam Ridley Pkwy

Direct access to Smyrna / Rutherford County Airport

32' and 36' clear heights

ESFR sprinkler system

TPO roof

Rear and cross dock loading

130' and 185' truck courts

Office finish-to-suit

Development