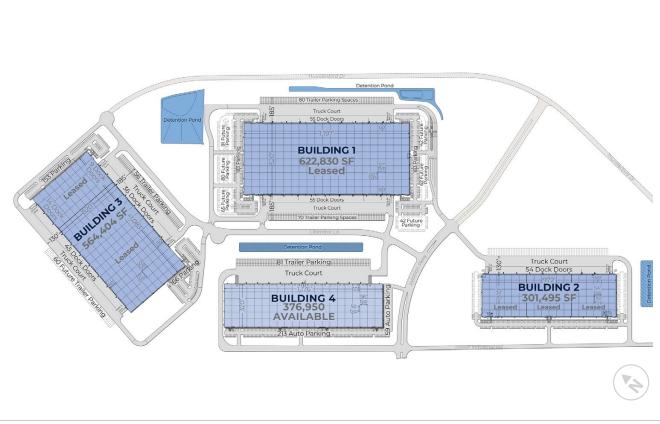

## **AIRPORT BUSINESS PARK**

MASTER PLAN

Near US-41 and Sam Ridley Pkwy | Smyrna, TN 37167

376,950 SF Available

Airport Business Park is a Class A logistics park with four buildings offering 1.8M square feet with easy access to US-41 and Sam Ridley Parkway in Smyrna, TN.

### AIRPORT BUSINESS PARK | MASTER PLAN

PROPERTY OVERVIEW

NEAR US-41 AND SAM RIDLEY PKWY | SMYRNA, TN 37167

376,950 SF available

Class A logistics park with four buildings planned

Immediate access to US-41 and Sam Ridley Pkwy