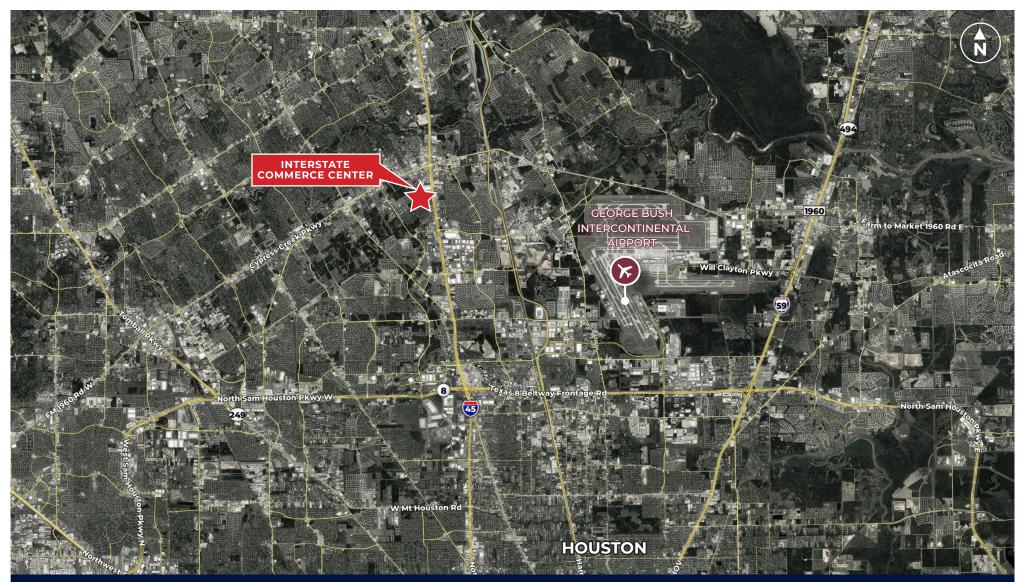

### AREA INFORMATION

2032 CYPRESS STATION DR | HOUSTON, TX 77090

#### DRIVE TIMES

Ö 10 min.

George Bush Int'l Airport

🚬 🗟 11 mi. 🛛 👌 20 min.

Houston CBD

🔒 20 mi.