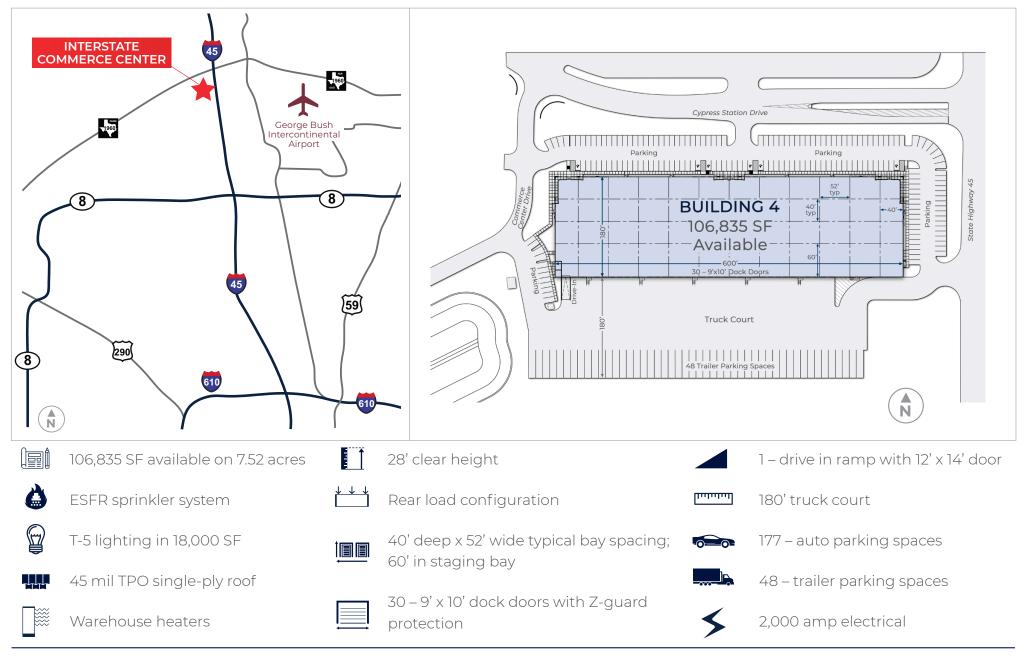

# **INTERSTATE COMMERCE CENTER**

## BUILDING 4

2032 Cypress Station Dr | Houston, TX 77090

106,835 SF Available

HILLWOOD

A PEROT COMPAN

**Class A Industrial** 

Interstate Commerce Center is a Class A industrial development located just south of FM 1960 and with immediate access and frontage along I-45 and less than five minutes from Beltway 8.

## **INTERSTATE COMMERCE CENTER | BUILDING 4**

2032 CYPRESS STATION DR | HOUSTON, TX 77090



#### Development

A Joint Venture of Hillwood and Copeland

#### AUSTIN REYNOLDS 972 201 2956 (o) austin.reynolds@hillwood.com



#### MATTESON HAMILTON

713 300 0299 (o) mhamilton@streamrealty.com

#### JEREMY LUMBRERAS

713 300 0322 (o) jlumbreras@streamrealty.com

### PROPERTY OVERVIEW

## **INTERSTATE COMMERCE CENTER** | BUILDING 4

### AREA INFORMATION

2032 CYPRESS STATION DR | HOUSTON, TX 77090



#### DRIVE TIMES





Ö 10 min.

George Bush Int'l Airport

🚬 🗟 11 mi. 🛛 👌 20 min.

Houston CBD

🔒 20 mi.





## **INTERSTATE COMMERCE CENTER** | BUILDING 4

2032 CYPRESS STATION DR | HOUSTON, TX 77090

SITE PLAN

## INTERSTATE COMMERCE CENTER | BUILDING 4 2032 CYPRESS STATION DR | HOUSTON, TX 77090

### **PROPERTY PHOTOS**



# CONTACT

LEASING

#### A JOINT VENTURE OF



This informat