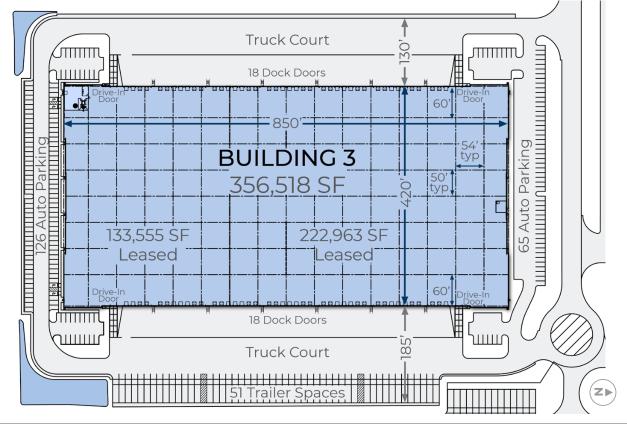

# **BUILDING 3**

3657 Tradeport Ct | Lockbourne, OH 43137 (Columbus Metro)

356,518 Square Feet

100% Leased

Tradeport is a Class-A master planned business park ideally located within the Columbus metro. With excellent access to US-23, I-71, and I-70, drive times from this project to 47% of the U.S. population and 33% of the Canadian population are possible within a 1-day truck drive. This location offers a 15- year, 100% real estate tax abatement.

3657 TRADEPORT CT | LOCKBOURNE, OH 43137 (COLUMBUS METRO)

356,518 SF

36' clear height

ESFR fire protection system

LED lighting

Tilt-up concrete panels

45 mil TPO membrane roof (15 year warranty)

54' wide x 50' deep column spacing; 54' wide x 60' deep staging bays

36 - 9' x 10' dock doors

 $4-12' \times 14'$  drive-in doors

130' and 185' depth truck courts

191 – auto parking spaces

51 – trailer parking spaces