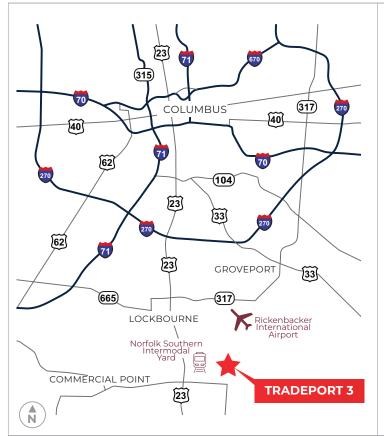

# **TRADEPORT**

# **BUILDING 3**

3657 Tradeport Ct | Lockbourne, OH 43137 (Columbus Metro)

356,518 Square Feet

100% Leased

Tradeport is a Class-A master planned business park ideally located within the Columbus metro. With excellent access to US-23, I-71, and I-70, drive times from this project to 47% of the U.S. population and 33% of the Canadian population are possible within a 1-day truck drive. This location offers a 15- year, 100% real estate tax abatement.