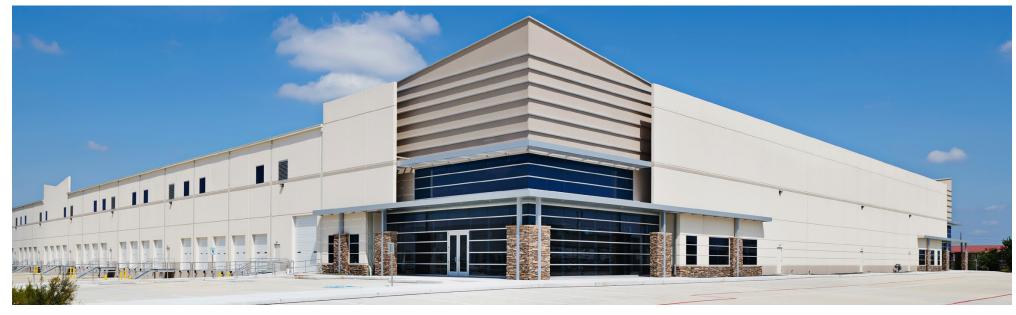

## INTERSTATE COMMERCE CENTER

BUILDING 3

2031 Cypress Station Dr | Houston, TX 77090

225,600 Square Feet

Class A Industrial

Interstate Commerce Center is a Class A industrial development located just south of FM 1960 and with immediate access and frontage along I-45 and less than five minutes from Beltway 8.

## INTERSTATE COMMERCE CENTER | BUILDING 3

AREA INFORMATION

2031 CYPRESS STATION DR | HOUSTON, TX 77090

Interstate 45

3.7 mi.

**6** min.

Beltway 8

. 8 mi.

**7** 10 min.

George Bush Int'l Airport

**Ö** 20 min.

Houston CBD

20 mi.

**2**5 min.

PROPERTY PHOTOS

2031 CYPRESS STATION DR | HOUSTON, TX 77090