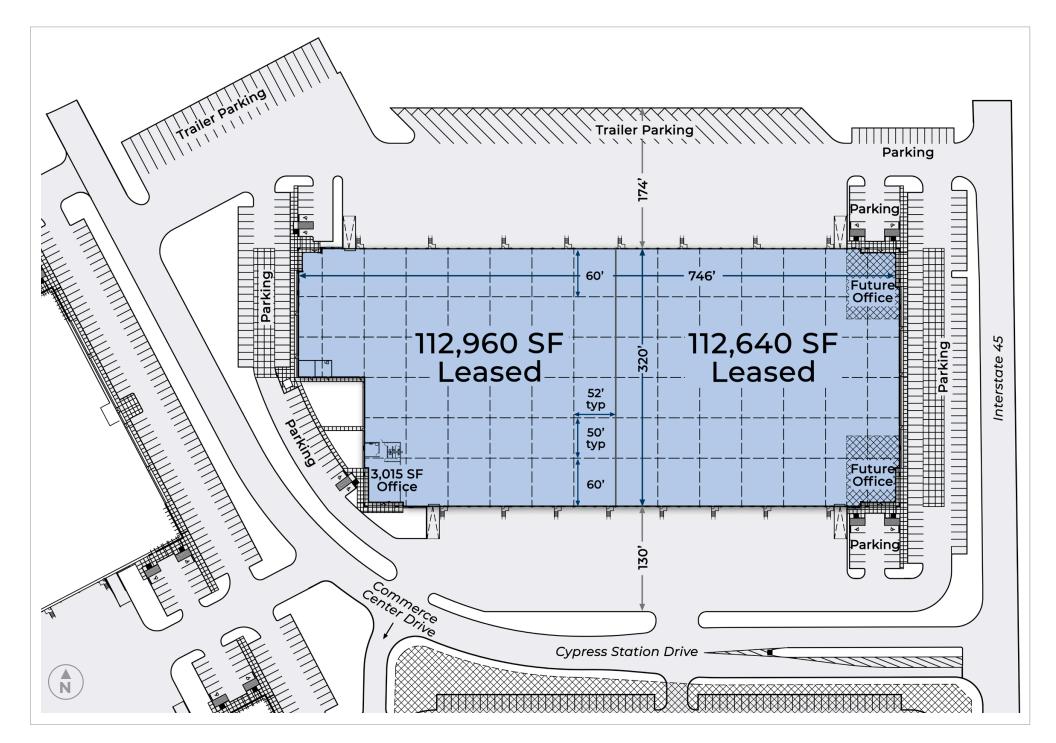

### INTERSTATE COMMERCE CENTER | BUILDING 3

PROPERTY OVERVIEW

2031 CYPRESS STATION DR | HOUSTON, TX 77090

3,015 SF spec office

ESFR sprinkler system

T-5 lighting in 15,600 SF

45 mil TPO single-ply roof

Warehouse heaters

32' clear height

Cross dock loading

50' deep x 52' wide typical bay spacing; 60' in staging bay

68 – 9' x 10' dock doors with Z-guard protection

4 – drive in ramps with 12' x 14' doors

130' and 174' truck courts

190 – auto parking spaces

53 – trailer parking spaces

2,000 amp electrical