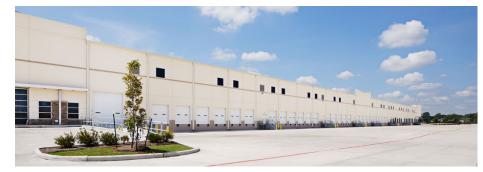

32' clear height

Cross dock loading

50' deep x 52' wide typical bay spacing; 60' in staging bay

68 – 9' x 10' dock doors with Z-guard protection

4 – drive in ramps with 12' x 14' doors

130' and 174' truck courts

**7** 10 min.

George Bush Int'l Airport

**Ö** 20 min.

Houston CBD

20 mi.

**2**5 min.

PROPERTY PHOTOS

2031 CYPRESS STATION DR | HOUSTON, TX 77090