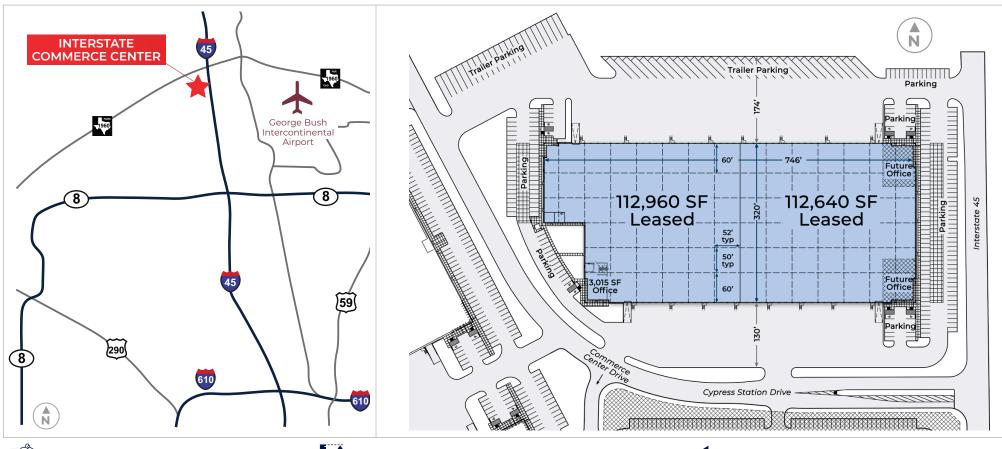

## INTERSTATE COMMERCE CENTER

BUILDING 3

2031 Cypress Station Dr | Houston, TX 77090

225,600 Square Feet

Class A Industrial

Interstate Commerce Center is a Class A industrial development located just south of FM 1960 and with immediate access and frontage along I-45 and less than five minutes from Beltway 8.

### INTERSTATE COMMERCE CENTER | BUILDING 3

PROPERTY OVERVIEW

2031 CYPRESS STATION DR | HOUSTON, TX 77090

3,015 SF spec office

ESFR sprinkler system

T-5 lighting in 15,600 SF

45 mil TPO single-ply roof

Warehouse heaters

32' clear height

Cross dock loading

50' deep x 52' wide typical bay spacing; 60' in staging bay

68 – 9' x 10' dock doors with Z-guard protection

4 – drive in ramps with 12' x 14' doors

130' and 174' truck courts

190 – auto parking spaces

53 – trailer parking spaces

2,000 amp electrical