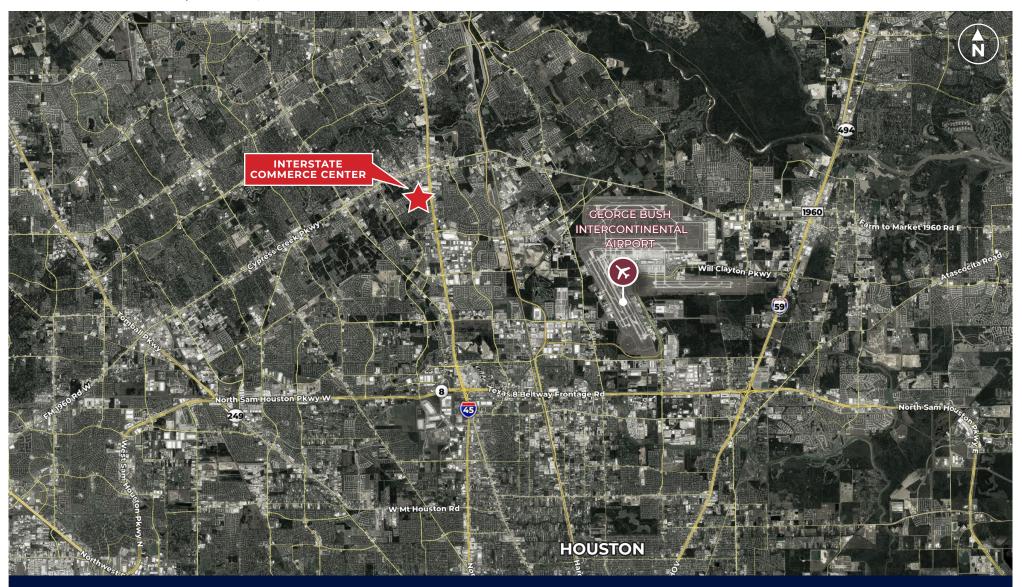

## INTERSTATE COMMERCE CENTER | BUILDING 3

AREA INFORMATION

2031 CYPRESS STATION DR | HOUSTON, TX 77090

Interstate 45

3.7 mi.

**6** min.

Beltway 8

. 8 mi.

**7** 10 min.

George Bush Int'l Airport

**Ö** 20 min.

Houston CBD

20 mi.

**2**5 min.

PROPERTY PHOTOS

2031 CYPRESS STATION DR | HOUSTON, TX 77090