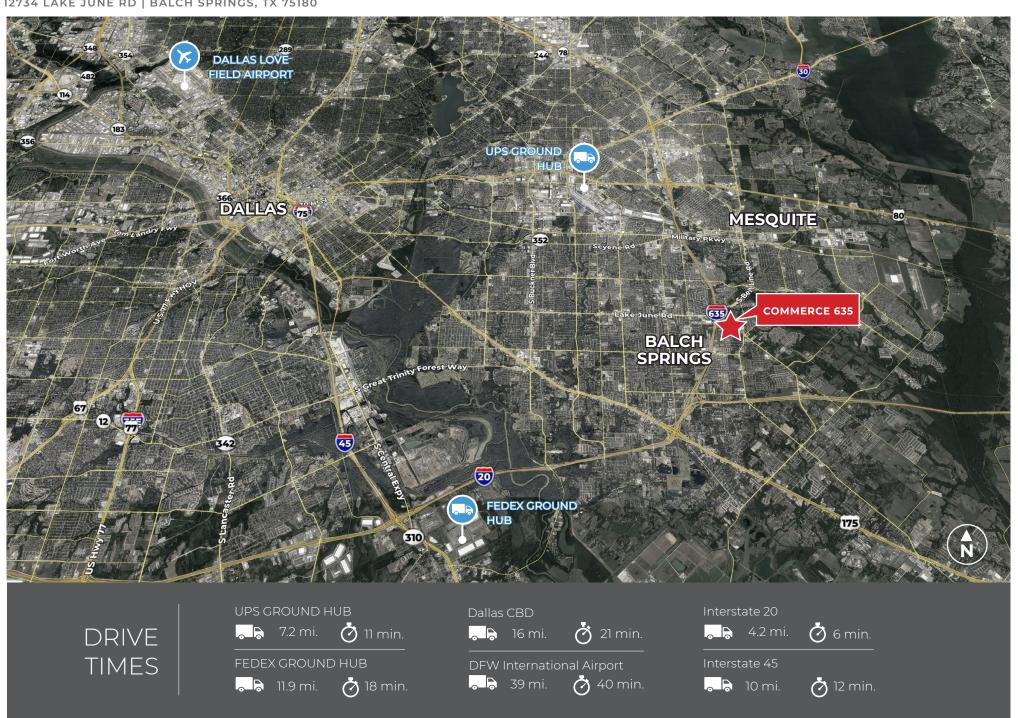

12734 Lake June Road | Balch Springs, TX 75180

821,599 Square Feet

Class A Industrial Park

Commerce 635 is a Class A logistics park with up to 801,432 SF available for lease on 94 acres. Situated on I-635's frontage, Commerce 635 has great interstate visibility and close proximity to the major thoroughfares of I-20, I-30 and I-45 providing optimal local and regional distribution.