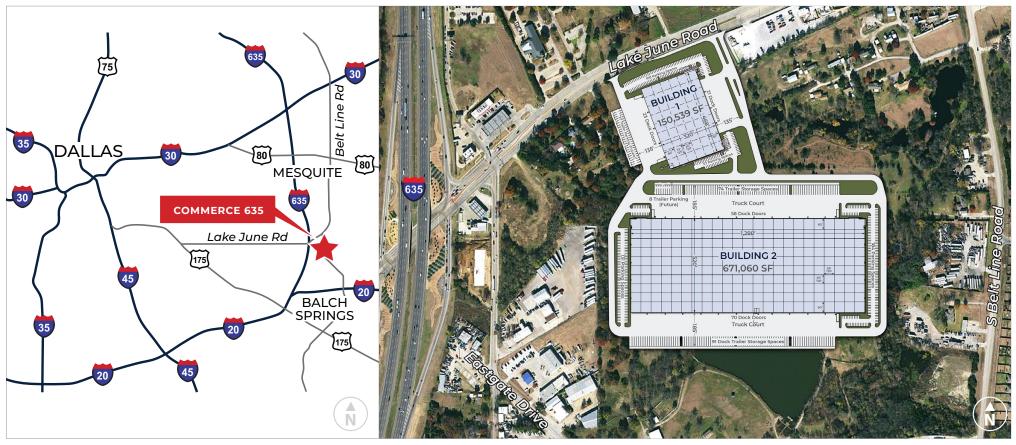

12734 Lake June Road | Balch Springs, TX 75180

821,599 Square Feet

Class A Industrial Park

Commerce 635 is a Class A logistics park with up to 801,432 SF available for lease on 94 acres. Situated on I-635's frontage, Commerce 635 has great interstate visibility and close proximity to the major thoroughfares of I-20, I-30 and I-45 providing optimal local and regional distribution.