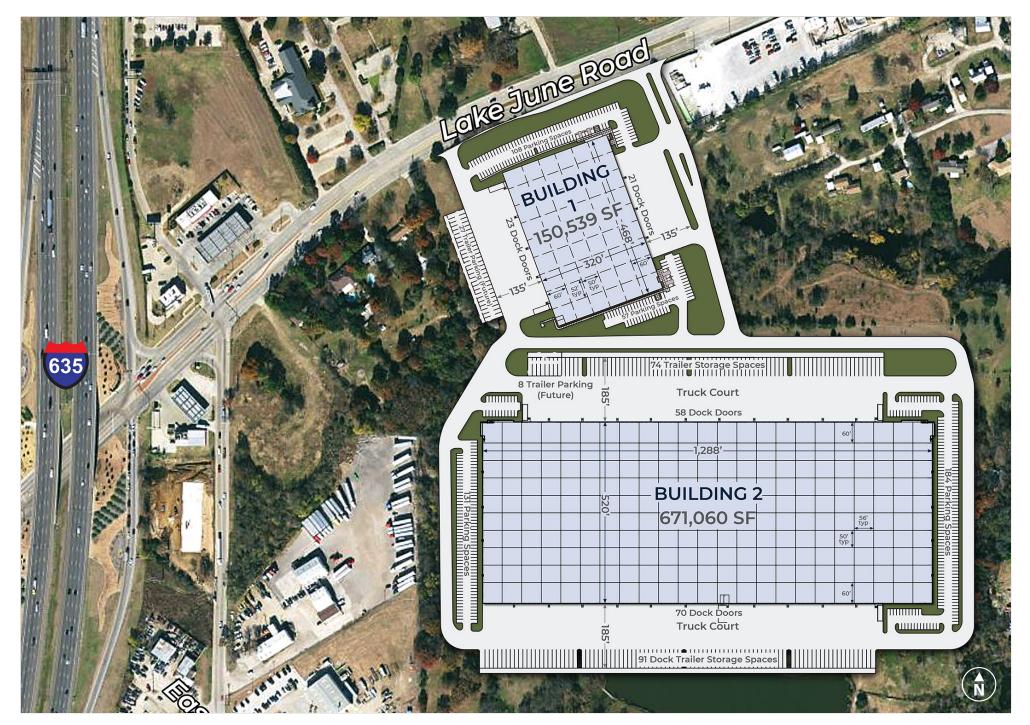

12734 Lake June Road | Balch Springs, TX 75180

821,599 Square Feet

Class A Industrial Park

Commerce 635 is a Class A logistics park with up to 801,432 SF available for lease on 94 acres. Situated on I-635's frontage, Commerce 635 has great interstate visibility and close proximity to the major thoroughfares of I-20, I-30 and I-45 providing optimal local and regional distribution.

12734 LAKE JUNE RD | BALCH SPRINGS, TX 75180

Cross-dock configuration

185' truck court

9' x 10 dock doors with Z-guard protection

12' x 14' doors on drive-in ramps

LED lighting

Warehouse heaters

ESFR sprinkler system

9" concrete tilt-wall construction

45 mil TPO single-ply roof

4' x 8' skylights every other bay

12734 LAKE JUNE RD | BALCH SPRINGS, TX 75180