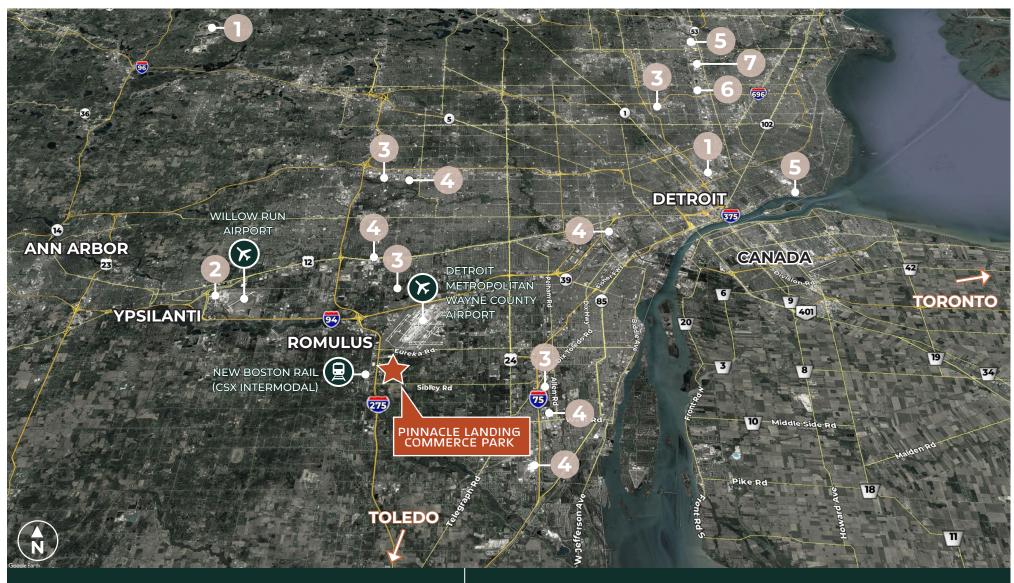

Highway access to Detroit and Toledo markets

Development

A Joint Venture of Hillwood and Sterling Group DON SCHOENHEIDER

847 737 0264 (o) don.schoenheider@hillwood.com DANNY SAMSON

313 394 1154 (o) dannys@sgdetroit.com Leasing

#### **DRIVE TIMES**

Interstate 275

7 1 min.

1 mi.

40 mi.

Detroit Metropolitan Wayne County Airport

3 min.

Interstate 94

**7** 5 min.

Toledo, OH

45 min.

WAHRMAN RD AND SIBLEY RD | HURON TOWNSHIP, MI 48174