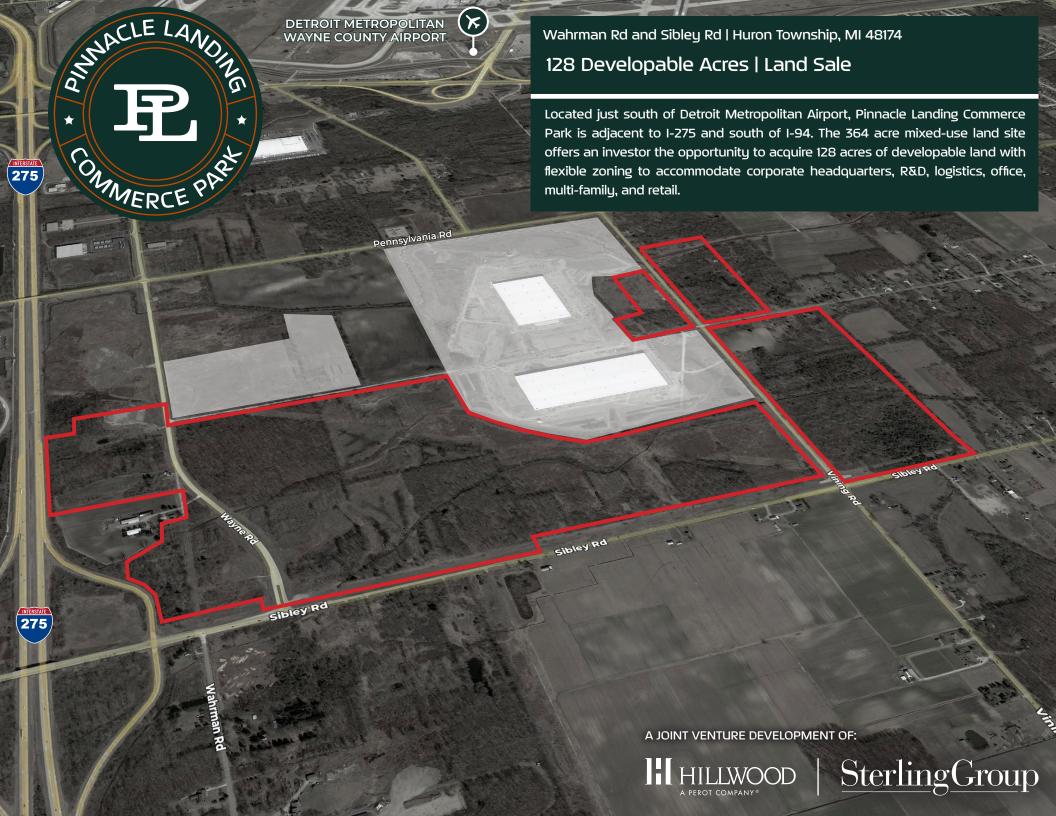

## PINNACLE LANDING COMMERCE PARK | LAND SALE

### PROPERTY OVERVIEW

WAHRMAN RD AND SIBLEY RD | HURON TOWNSHIP, MI 48174

127 developable acres / 364 total acres for sale

Developable parcels randing in size from 4.8 to 16.1 acres

Zoning: Pinnacle Development Area; zoned for multi-use