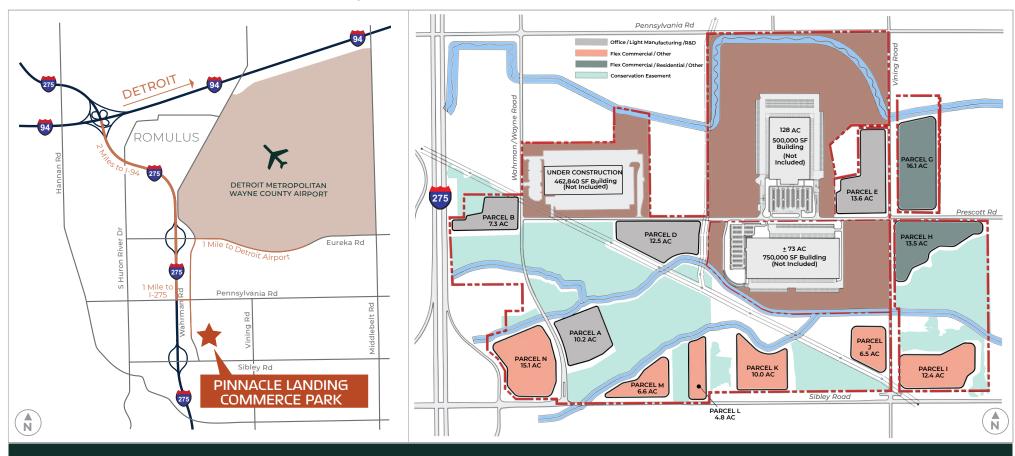

### PROPERTY OVERVIEW

WAHRMAN RD AND SIBLEY RD | HURON TOWNSHIP, MI 48174

127 developable acres / 364 total acres for sale

Developable parcels randing in size from 4.8 to 16.1 acres

Zoning: Pinnacle Development Area; zoned for multi-use

Highway access to Detroit and Toledo markets

Development

A Joint Venture of Hillwood and Sterling Group DON SCHOENHEIDER

847 737 0264 (o) don.schoenheider@hillwood.com DANNY SAMSON

313 394 1154 (o) dannys@sgdetroit.com Leasing