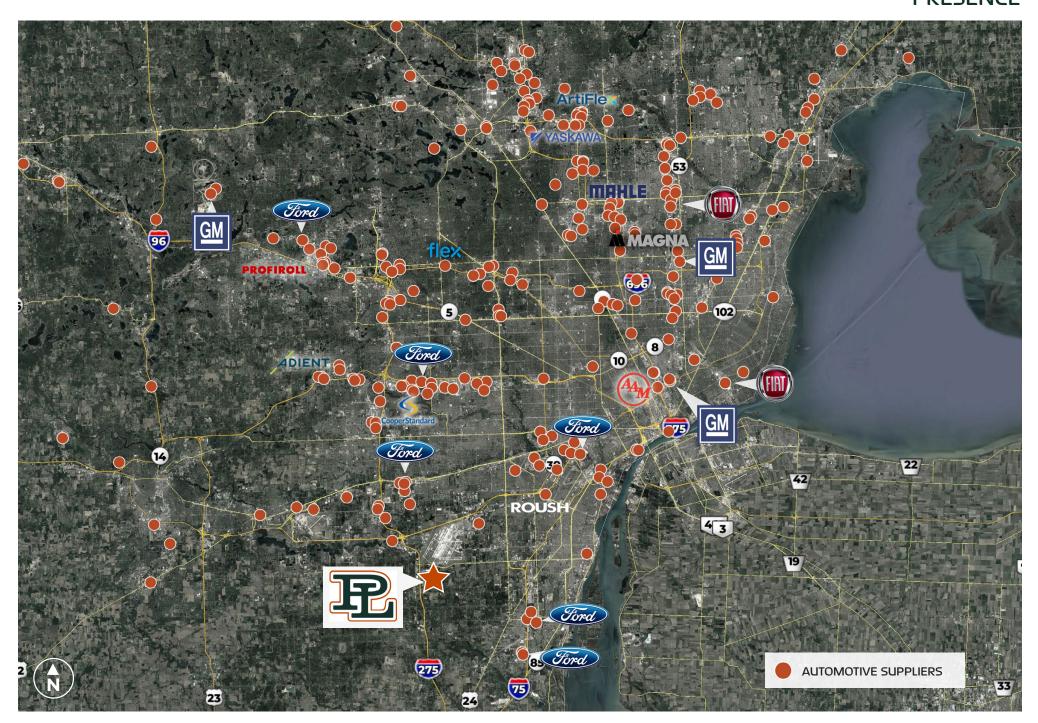

#### **BUSINESSES**

- 1. General Motors
- 2. American Center for Mobility
- 3. Amazon
- 4. Ford

- 5. Fiat Chrysler Automobiles
- 6. US Army Tank Command
- 7. GM Technical Center