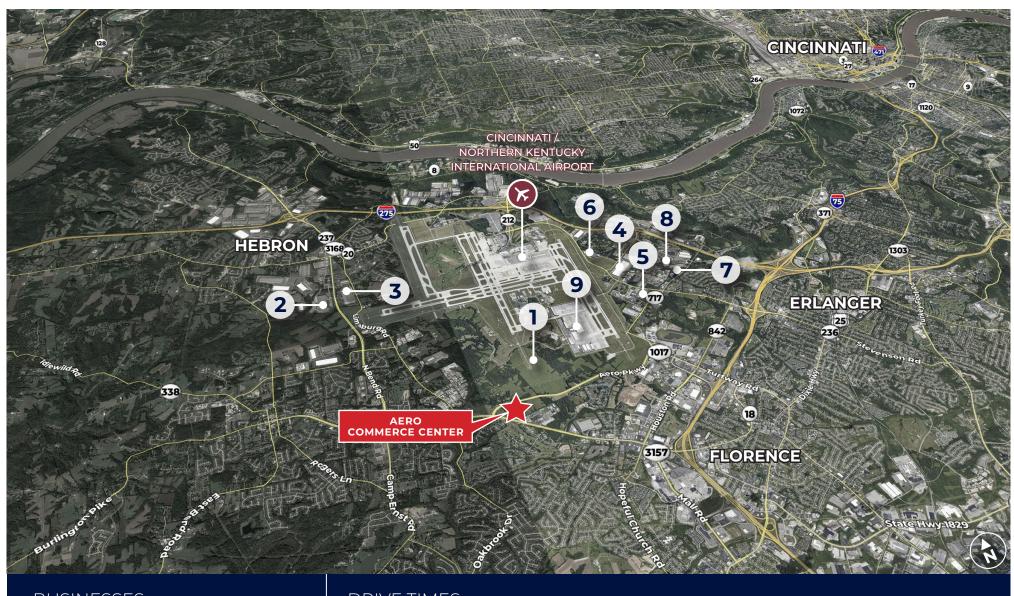

#### BUSINESSES

- 1. Amazon Air
- 2. Toyota North American Parts
- 3. Levi Strauss
- 4. Wayfair
- 5. Schenker Logistics

- 6. GE Aviation
- 7. Ryder
- 8. Pepsico
- 9. DHL

#### **DRIVE TIMES**

Dayton, OH

Lexington, KY

\_\_\_\_\_ 74 mi.

**7** 1 hr.

7 hr. 15 min.

90 mi.

7 1 hr. 30 min.

125 mi.

Indianapolis, IN

Columbus, OH

Louisville, KY

121 mi.