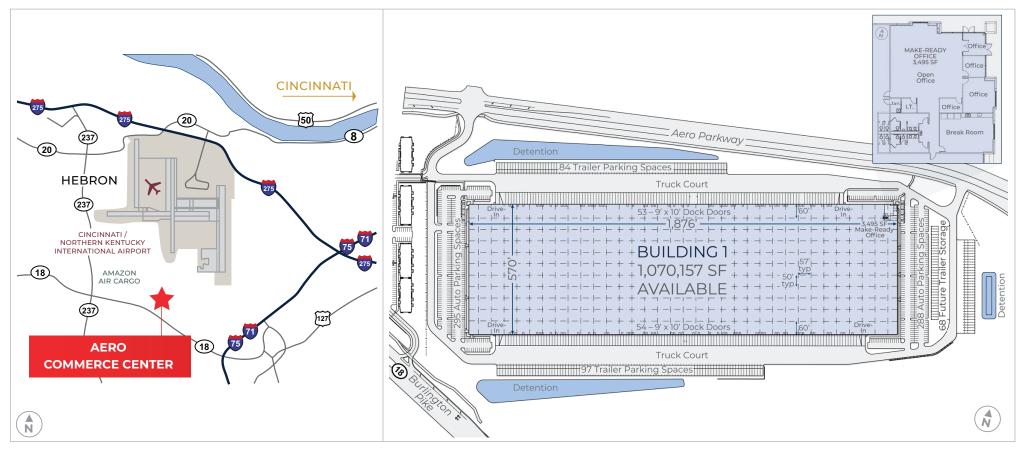

# **AERO COMMERCE CENTER**

4805 Aero Parkway | Florence, KY 41042

1,070,157 Square Feet

Class A Industrial

Aero Commerce Center is a bulk distribution center located on ±59.08 acres on the corner of KY-18 and Aero Parkway in Florence, Kentucky, directly south of Cincinnati/Northern Kentucky International Airport. The building features more than 1 million square feet of Class A industrial space ideally situated to enhance distribution and supply-chain networks, with direct access to nearby air cargo hubs, the greater Cincinnati market and surrounding Midwest.

### **AERO COMMERCE CENTER**

PROPERTY OVERVIEW

4805 AERO PARKWAY | FLORENCE, KY 41042

1,070,157 SF available on ±59.08 acres

3,495 SF make-ready office

36' clear height

ESFR sprinkler system

50' D x 57' W column spacing; 60' D staging bays

Cross dock configuration

107 - 9' x 10' dock doors

4 – 12' x 14' drive-in doors

583 – auto parking spaces

181 – trailer parking spaces;68 future spaces