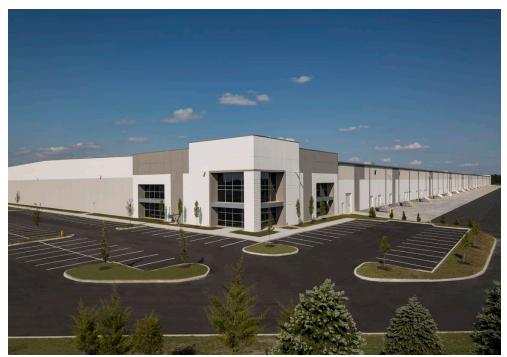

# **AERO COMMERCE CENTER**

4805 Aero Parkway | Florence, KY 41042

1,070,157 Square Feet

Class A Industrial

Aero Commerce Center is a bulk distribution center located on ±59.08 acres on the corner of KY-18 and Aero Parkway in Florence, Kentucky, directly south of Cincinnati/Northern Kentucky International Airport. The building features more than 1 million square feet of Class A industrial space ideally situated to enhance distribution and supply-chain networks, with direct access to nearby air cargo hubs, the greater Cincinnati market and surrounding Midwest.