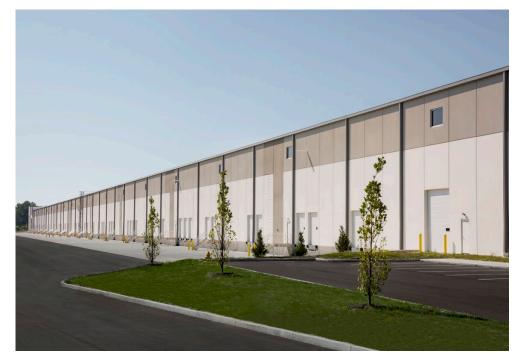

# **AERO COMMERCE CENTER**

4805 Aero Parkway | Florence, KY 41042

1,070,157 Square Feet

Class A Industrial

Aero Commerce Center is a bulk distribution center located on ±59.08 acres on the corner of KY-18 and Aero Parkway in Florence, Kentucky, directly south of Cincinnati/Northern Kentucky International Airport. The building features more than 1 million square feet of Class A industrial space ideally situated to enhance distribution and supply-chain networks, with direct access to nearby air cargo hubs, the greater Cincinnati market and surrounding Midwest.