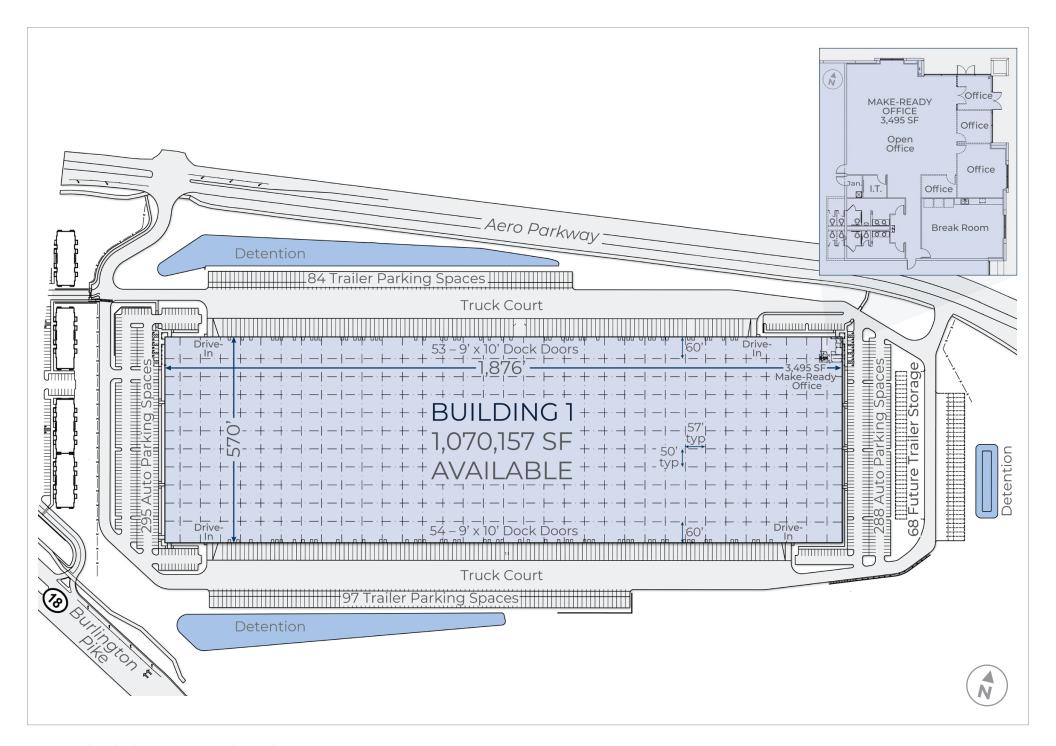

### **AERO COMMERCE CENTER**

PROPERTY OVERVIEW

4805 AERO PARKWAY | FLORENCE, KY 41042

1,070,157 SF available on ±59.08 acres

3,495 SF make-ready office

36' clear height

ESFR sprinkler system

50' D x 57' W column spacing; 60' D staging bays

Cross dock configuration

107 - 9' x 10' dock doors

4 – 12' x 14' drive-in doors

583 – auto parking spaces

181 – trailer parking spaces;68 future spaces