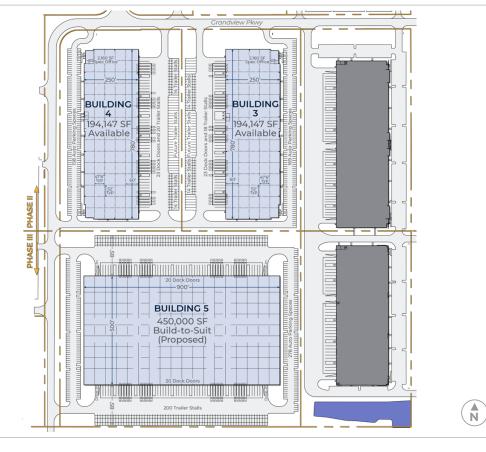

## **GRANDVIEW BUSINESS PARK**

MASTER PLAN

Grandview Parkway | Yorkville, WI 53177

388,294 SF Total Available Under Construction

Grandview Business Park is an established and thriving industrial development sitting on 180 acres in Yorkville, WI. Well located with excellent access to and from Interstate 94, two 194,147 square foot warehouse/distribution centers are available for lease with completion anticipated in May 2020. Another proposed 450,000 square foot build-to-suit facility is planned in Phase III.