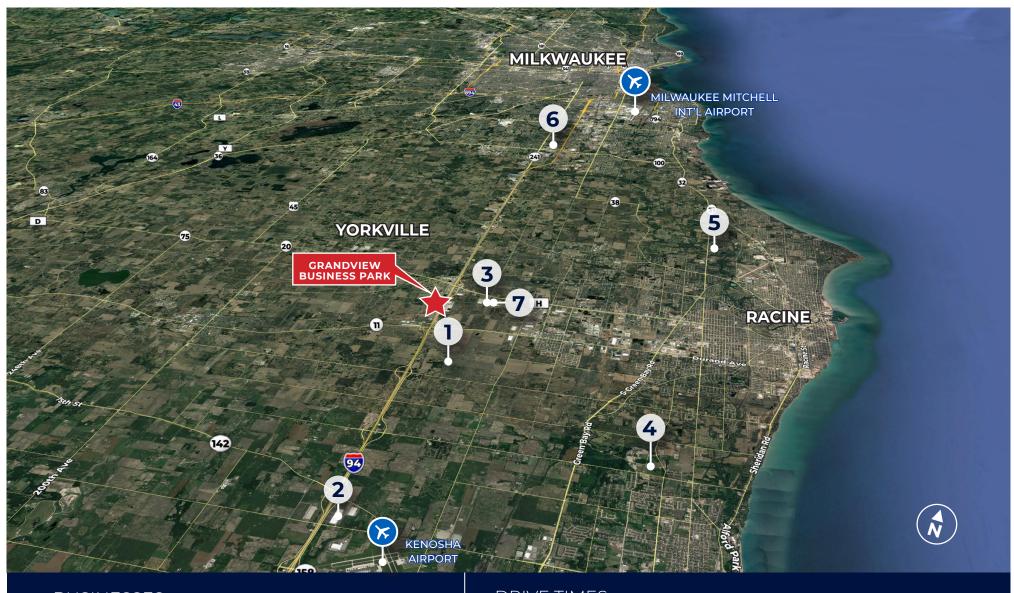

#### BUSINESSES

- 1. FOXCONN
- 2. Amazon Fulfillment Center
- 3. SEDA Packaging
- 4. University of Wisconsin-Parkside
- 5. S.C. Johnson
- 6. ALDI Distribution Center
- 7. Emerson Insinkerator

#### **DRIVE TIMES**

Chicago O'Hare International Airport

**6**0 min.

Milwaukee Mitchell International Airport

**2**0 min.