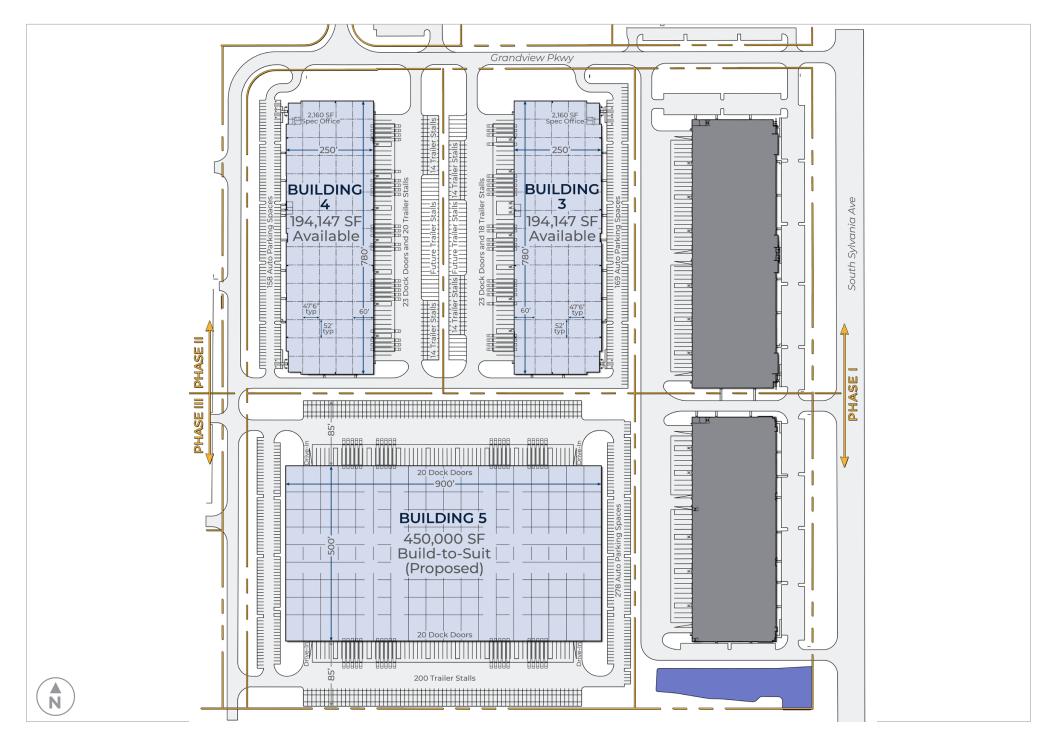

## **GRANDVIEW BUSINESS PARK**

MASTER PLAN

Grandview Parkway | Yorkville, WI 53177

388,294 SF Total Available Under Construction

Grandview Business Park is an established and thriving industrial development sitting on 180 acres in Yorkville, WI. Well located with excellent access to and from Interstate 94, two 194,147 square foot warehouse/distribution centers are available for lease with completion anticipated in May 2020. Another proposed 450,000 square foot build-to-suit facility is planned in Phase III.

Adjacent to an established and thriving business park

All buildings divisible

Office finish-to-suit

32' clear height

T-5 lights with occupancy sensors

ESFR fire sprinkler system

Insulated precast wall panels

Factory primed white roof deck

52' x 50' typical column spacing; 60' speed bays

Rear load configuration

Expandable car and trailer parking

2,000 amp, 480 volt, 3-phase electrical

**Development** 

jhoffman@boerke.com