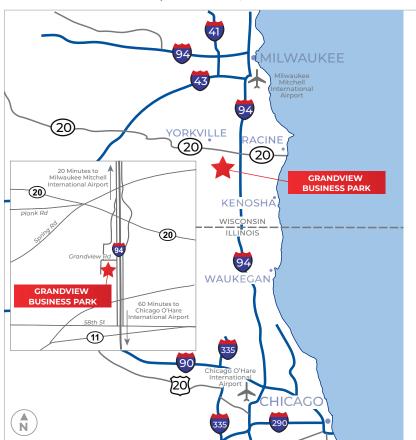

#### **DRIVE TIMES**

Chicago O'Hare International Airport

**6**0 min.

Milwaukee Mitchell International Airport

**2**0 min.