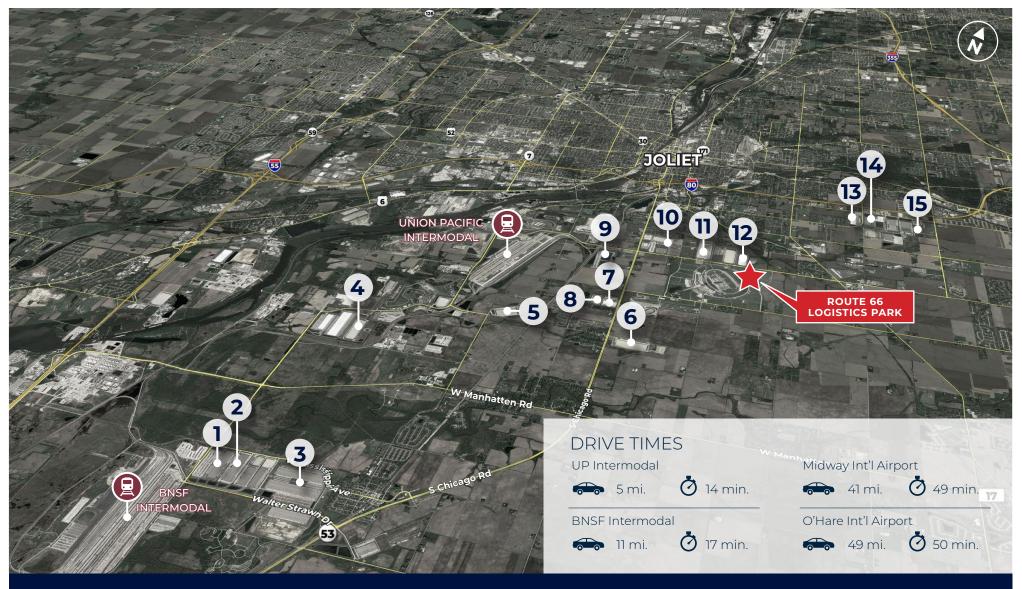

### ROUTE 66 LOGISTICS PARK | PHASE I

AREA INFORMATION

E LARAWAY ROAD | JOLIET, IL 60433

### BUSINESSES

- 1. Georgia Pacific
- 2. DSC Logistics
- 3. Walmart Distribution Center
- 4. Saddle Creek Logistics

- 5. The Home Depot
- 6. NFI Industries
- 7. Global Intermodal Transport
- 8. XPO Logistics

- 9. Dollar Tree Distribution Center
- 10. Amazon
- 11. IKEA Distribution Center
- 12. EXCEL

- 13. Joliet Cold Storage
- 14. Hickory Farms Distribution Center
- 15. Network Global Logistics