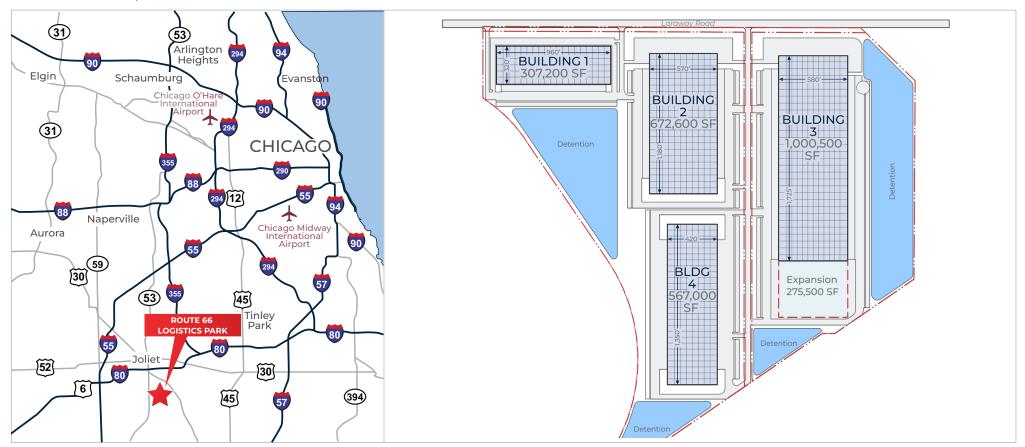

## **ROUTE 66 LOGISTICS PARK**

PHASE I

E Laraway Road | Joliet, IL 60433

2.5M Square Feet

Class A Industrial Park

Route 66 Logistics Park is a multi-phased business park ideally located in a critical distribution epicenter of the United States. With close proximity to the UP & BNSF Intermodals, tenants can benefit from international and global reach while taking advantage of the abundant workforce from adjacent communities. This site offers tenants ultimate flexibility as one of the largest available tracts in the submarket.

E LARAWAY ROAD | JOLIET, IL 60433

Multiphase master planned business park

Building features to suit

Up to 4 buildings on 200 acres

Utilities to site

### ROUTE 66 LOGISTICS PARK | PHASE I

AREA INFORMATION

E LARAWAY ROAD | JOLIET, IL 60433