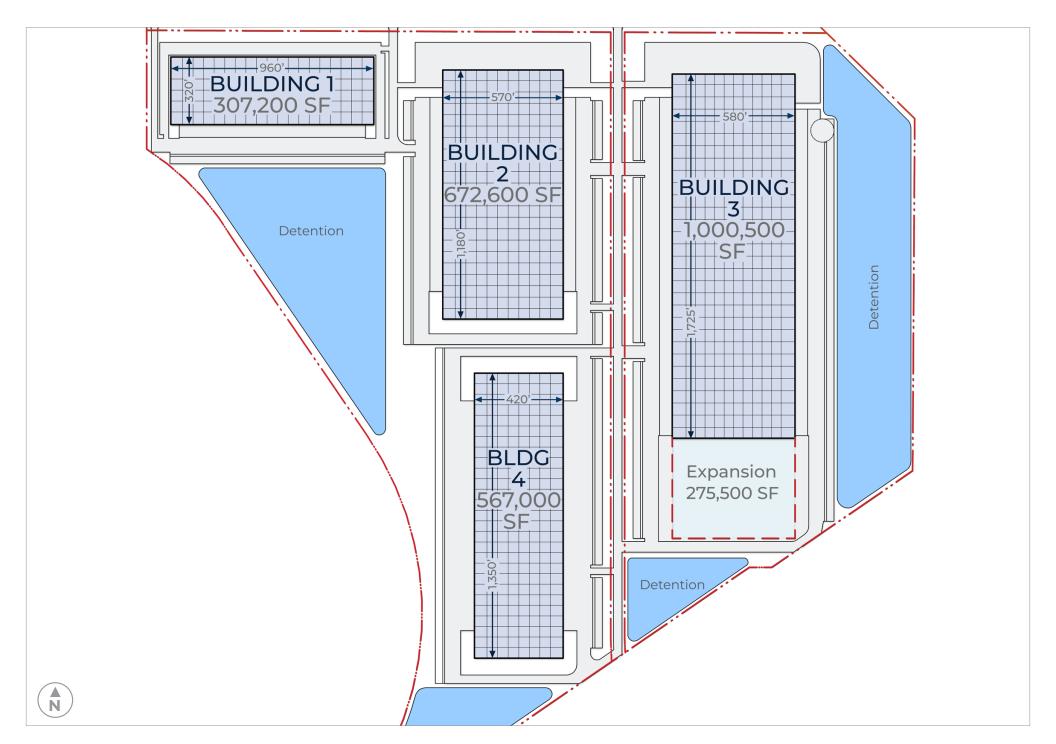

## **ROUTE 66 LOGISTICS PARK**

PHASE I

E Laraway Road | Joliet, IL 60433

2.5M Square Feet

Class A Industrial Park

Route 66 Logistics Park is a multi-phased business park ideally located in a critical distribution epicenter of the United States. With close proximity to the UP & BNSF Intermodals, tenants can benefit from international and global reach while taking advantage of the abundant workforce from adjacent communities. This site offers tenants ultimate flexibility as one of the largest available tracts in the submarket.

E LARAWAY ROAD | JOLIET, IL 60433

Multiphase master planned business park

Building features to suit

Up to 4 buildings on 200 acres

Utilities to site